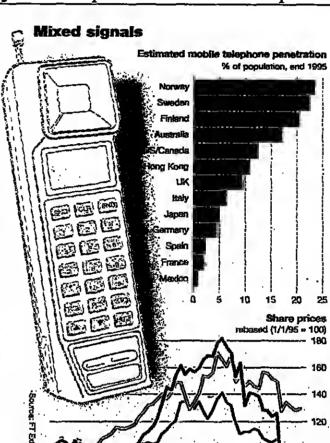

The companies point out overall growth remains rapid. The number of cellular phone subscribers has risen hy more than 10 times in the past five years to mure than 80m worldwide. The industry is expecting this to soar to 350m by the end of 2000.

Their optimism is based on the fact that most of the world's biggest markets bave room for expansion. The highest penetration of mobile phones is in the Nordic countries where more than 20 per cent of the population have a handset. By comparison, penetration in the US - the biggest single market - is below 13 per cent and in markets, such as Germany and Japan, it is still around 5 per cent.

Despite the slowdown reported Motorola issued a similar report by Motorola in the US, which accounts for more than one third of the world market, growth in



#### cial markets, falling from eighth in 1994 and sixth in 1993, the year Mr Greenhill joined. In 1992 Smith Barney was 22nd in domestic M&A deals. Mr Greenhill, who is a close friend of Mr Sanford Weill, chairman of Travelers Group, the financial services company which owns Smith Barney, is to set up his own firm, Greenhill & Co, to offer investment banking advice. Mr Greenhill will be replaced hy Mr James Dimon, chief operating officer of Smith Barney and

| Companies in t       | his is   | sue                 |
|----------------------|----------|---------------------|
| AA Insurance         | 15       |                     |
| AT&T                 | - 14     |                     |
| AV Birka             | 13       |                     |
| Acom Computer        | 11       |